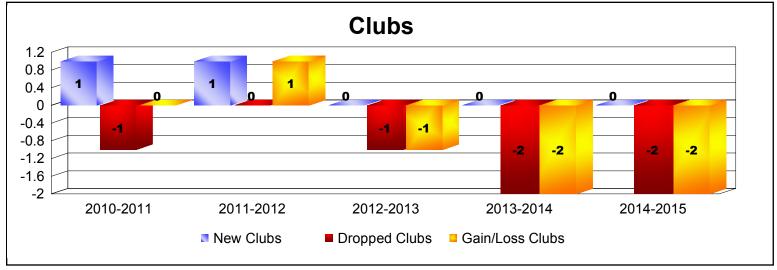

District 13 C

As of June 2015 Cumulative

| Year      | New<br>Clubs | Dropped<br>Clubs | Gain/<br>Loss<br>Clubs | New<br>Members | Charter<br>Members | Reinstate<br>Members | Transfer<br>Members | Total<br>Member<br>Added | Total<br>Members<br>Dropped | Gain/<br>Loss<br>Members |
|-----------|--------------|------------------|------------------------|----------------|--------------------|----------------------|---------------------|--------------------------|-----------------------------|--------------------------|
| 2010-2011 | 1            | -1               | 0                      | 47             | 20                 | 4                    | 4                   | 75                       | -103                        | -28                      |
| 2011-2012 | 1            | 0                | 1                      | 68             | 28                 | 3                    | 7                   | 106                      | -131                        | -25                      |
| 2012-2013 | 0            | -1               | -1                     | 67             | 0                  | 16                   | 9                   | 92                       | -138                        | -46                      |
| 2013-2014 | 0            | -2               | -2                     | 85             | 0                  | 2                    | 9                   | 96                       | -109                        | -13                      |
| 2014-2015 | 0            | -2               | -2                     | 56             | 0                  | 5                    | 6                   | 67                       | -123                        | -56                      |
| Average   | 0            | -1               | -1                     | 65             | 10                 | 6                    | 7                   | 87                       | -121                        | -34                      |