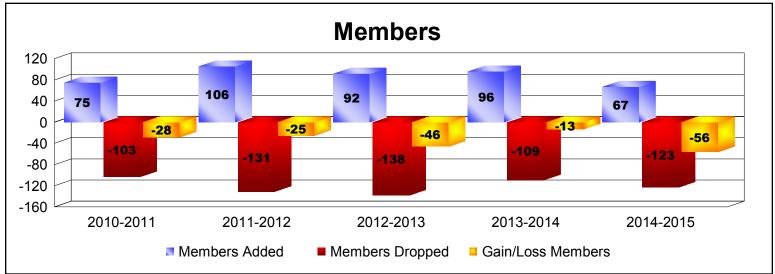

District 13 C

As of June 2015 Cumulative

| Year      | New<br>Clubs | Dropped<br>Clubs | Gain/<br>Loss<br>Clubs | New<br>Members | Charter<br>Members | Reinstate<br>Members | Transfer<br>Members | Total<br>Member<br>Added | Total<br>Members<br>Dropped | Gain/<br>Loss<br>Members |
|-----------|--------------|------------------|------------------------|----------------|--------------------|----------------------|---------------------|--------------------------|-----------------------------|--------------------------|
| 2010-2011 | 1            | -1               | 0                      | 47             | 20                 | 4                    | 4                   | 75                       | -103                        | -28                      |
| 2011-2012 | 1            | 0                | 1                      | 68             | 28                 | 3                    | 7                   | 106                      | -131                        | -25                      |
| 2012-2013 | 0            | -1               | -1                     | 67             | 0                  | 16                   | 9                   | 92                       | -138                        | -46                      |
| 2013-2014 | 0            | -2               | -2                     | 85             | 0                  | 2                    | 9                   | 96                       | -109                        | -13                      |
| 2014-2015 | 0            | -2               | -2                     | 56             | 0                  | 5                    | 6                   | 67                       | -123                        | -56                      |
| Average   | 0            | -1               | -1                     | 65             | 10                 | 6                    | 7                   | 87                       | -121                        | -34                      |